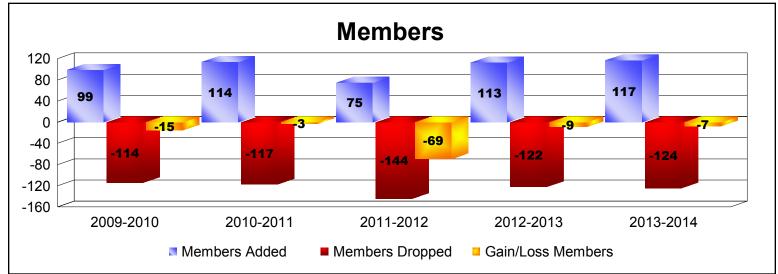

District 32 C

As of June 2014 Cumulative

| Year      | New<br>Clubs | Dropped<br>Clubs | Gain/<br>Loss<br>Clubs | New<br>Members | Charter<br>Members | Reinstate<br>Members | Transfer<br>Members | Total<br>Member<br>Added | Total<br>Members<br>Dropped | Gain/<br>Loss<br>Members |
|-----------|--------------|------------------|------------------------|----------------|--------------------|----------------------|---------------------|--------------------------|-----------------------------|--------------------------|
| 2009-2010 | 1            | 0                | 1                      | 69             | 21                 | 7                    | 2                   | 99                       | -114                        | -15                      |
| 2010-2011 | 1            | 0                | 1                      | 86             | 21                 | 2                    | 5                   | 114                      | -117                        | -3                       |
| 2011-2012 | 0            | 0                | 0                      | 66             | 0                  | 3                    | 6                   | 75                       | -144                        | -69                      |
| 2012-2013 | 0            | 0                | 0                      | 101            | 0                  | 4                    | 8                   | 113                      | -122                        | -9                       |
| 2013-2014 | 1            | -2               | -1                     | 74             | 26                 | 5                    | 12                  | 117                      | -124                        | -7                       |
| Average   | 1            | 0                | 0                      | 79             | 14                 | 4                    | 7                   | 104                      | -124                        | -21                      |