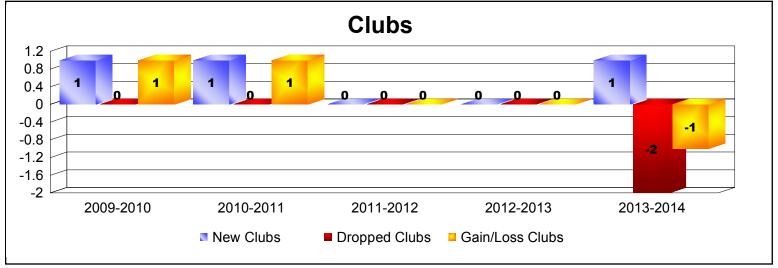

District 32 C

As of June 2014 Cumulative

| Year      | New<br>Clubs | Dropped<br>Clubs | Gain/<br>Loss<br>Clubs | New<br>Members | Charter<br>Members | Reinstate<br>Members | Transfer<br>Members | Total<br>Member<br>Added | Total<br>Members<br>Dropped | Gain/<br>Loss<br>Members |
|-----------|--------------|------------------|------------------------|----------------|--------------------|----------------------|---------------------|--------------------------|-----------------------------|--------------------------|
| 2009-2010 | 1            | 0                | 1                      | 69             | 21                 | 7                    | 2                   | 99                       | -114                        | -15                      |
| 2010-2011 | 1            | 0                | 1                      | 86             | 21                 | 2                    | 5                   | 114                      | -117                        | -3                       |
| 2011-2012 | 0            | 0                | 0                      | 66             | 0                  | 3                    | 6                   | 75                       | -144                        | -69                      |
| 2012-2013 | 0            | 0                | 0                      | 101            | 0                  | 4                    | 8                   | 113                      | -122                        | -9                       |
| 2013-2014 | 1            | -2               | -1                     | 74             | 26                 | 5                    | 12                  | 117                      | -124                        | -7                       |
| Average   | 1            | 0                | 0                      | 79             | 14                 | 4                    | 7                   | 104                      | -124                        | -21                      |