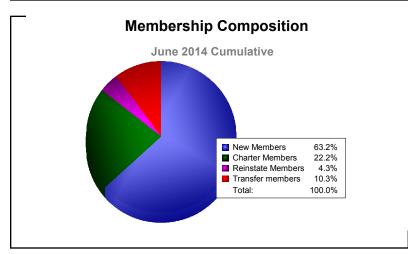

District 32 C

As of June 2014 Cumulative

| Year      | New<br>Clubs | Dropped<br>Clubs | Gain/<br>Loss<br>Clubs | New<br>Members | Charter<br>Members | Reinstate<br>Members | Transfer<br>Members | Total<br>Member<br>Added | Total<br>Members<br>Dropped | Gain/<br>Loss<br>Members |
|-----------|--------------|------------------|------------------------|----------------|--------------------|----------------------|---------------------|--------------------------|-----------------------------|--------------------------|
| 2009-2010 | 1            | 0                | 1                      | 69             | 21                 | 7                    | 2                   | 99                       | -114                        | -15                      |
| 2010-2011 | 1            | 0                | 1                      | 86             | 21                 | 2                    | 5                   | 114                      | -117                        | -3                       |
| 2011-2012 | 0            | 0                | 0                      | 66             | 0                  | 3                    | 6                   | 75                       | -144                        | -69                      |
| 2012-2013 | 0            | 0                | 0                      | 101            | 0                  | 4                    | 8                   | 113                      | -122                        | -9                       |
| 2013-2014 | 1            | -2               | -1                     | 74             | 26                 | 5                    | 12                  | 117                      | -124                        | -7                       |
| Average   | 1            | 0                | 0                      | 79             | 14                 | 4                    | 7                   | 104                      | -124                        | -21                      |